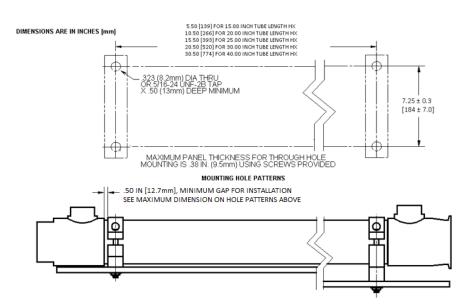

## MOUNTING KIT INSTALLATION FOR 120 SERIES HEAT EXCHANGERS; P/N 04379-03

The Exergy heat exchanger mounting kit includes all of the hardware required to properly mount one heat exchanger. The heat exchanger may be mounted on a panel with through holes or with tapped holes. All hardware is stainless steel.