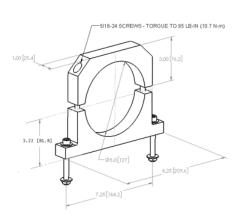

## MOUNTING KIT INSTALLATION FOR 120 SERIES HEAT EXCHANGERS; P/N 04379-03

The Exergy heat exchanger mounting kit includes all of the hardware required to properly mount one heat exchanger. The heat exchanger may be mounted on a panel with through holes or with tapped holes. All hardware is stainless steel.

## Main Kit (P/N 04379-01) Includes:

2 upper clamps (counterbored holes)2 lower clamps (straight holes)Hardware for mounting to tapped holes

- 4 5/16-24 x 1.75" long socket head cap screws
- 4 5/16 high collar lock washers

Hardware for mounting to through holes

- 4 5/16-24 x 2.75" long socket head cap screws
- 8 5/16 flat washers
- 5/16-24 self-locking thin nuts