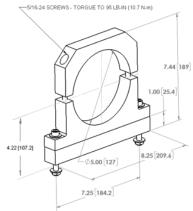

## Stand-Off (P/N 04379-02) Includes:

2 mounting stand-off (2 counterbored holes & 2 tapped holes) Hardware for mounting to tapped holes

- 4 5/16-24 x 1.25" long socket head cap screws
- 4 5/16 high collar lock washers

Hardware for mounting to through holes

- 4 5/16-24 x 2.75" long socket head cap screws
- 8 5/16 flat washers