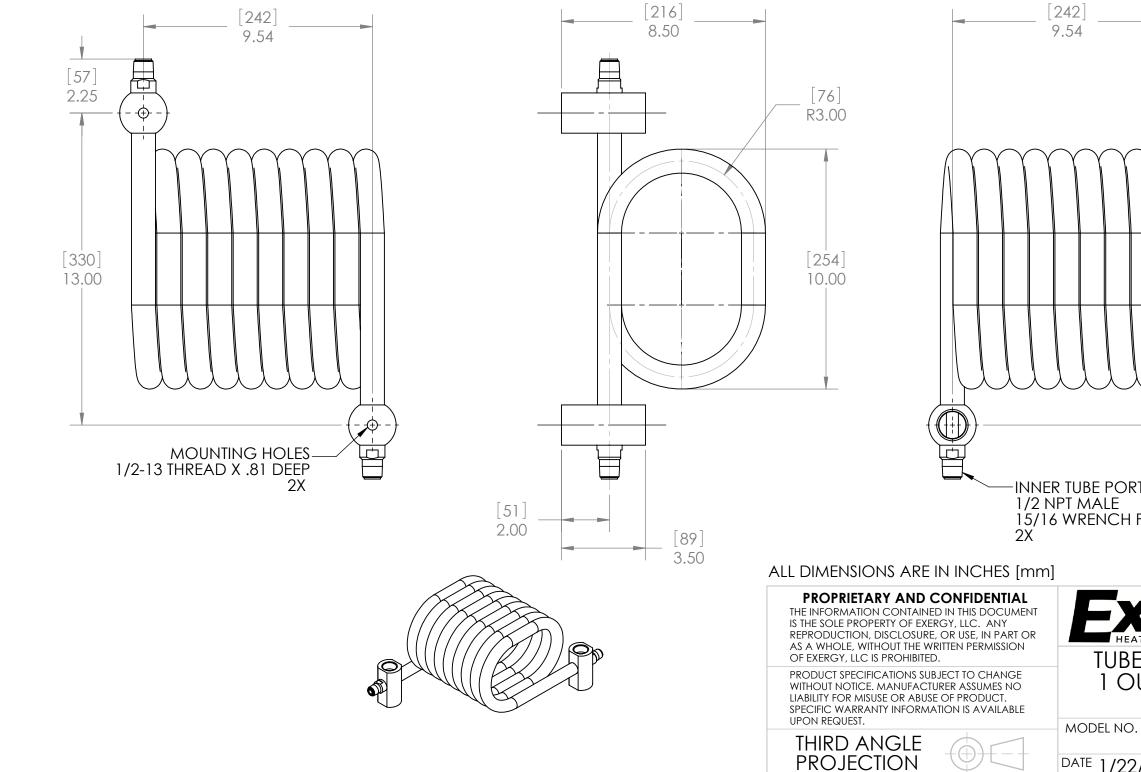

- 1. MATERIAL: 316L STAINLESS STEEL.
  - INNER TUBE: .50 OD X .065 WALL.
  - OUTER TUBE: 1.00 OD X .065 WALL.

| DESIGN DATA                        |                          |                                 | WEIGH          | WEIGHT EMPTY                 |           | TRANSFER AREA |  |
|------------------------------------|--------------------------|---------------------------------|----------------|------------------------------|-----------|---------------|--|
| INNER TUBE SIDE PRESSURE           | 4350PSI @ 200            | # OF COIL                       | - Ib           | kg                           | f†²       | m²            |  |
|                                    | 3200PSI @ 800            | - 9                             | 23.73          | 10.8                         | 2.5       | .23           |  |
| OUTER TUBE SIDE PRESSURE           | 2000 PSI @ 20            |                                 | 23.75          | 10.0                         | 2.5       | .25           |  |
|                                    | 1000 PSI @ 80            |                                 |                |                              |           |               |  |
| INNER TUBE SIDE HYDROTEST PRESSURE |                          |                                 |                |                              |           |               |  |
| OUTER TUBE SIDE HYDROTEST PRESSURE |                          |                                 |                |                              |           |               |  |
| CORROSSION ALLOWANCE               | NONE                     |                                 |                |                              |           |               |  |
| RADIOGRAPHY                        | NONE                     |                                 |                |                              |           |               |  |
| MDMT                               | -155F                    |                                 |                |                              |           |               |  |
| [76]<br>R3.00                      | [242<br>9.5              |                                 | 1 NF           | ER TUBE<br>PT FEMA<br>4 WREN |           | TS            |  |
| [254]<br>10.00                     |                          |                                 | [330]<br>13.00 |                              |           |               |  |
|                                    | 1/2 NPT<br>15/16 W<br>2X | IBE PORT<br>MALE<br>RENCH FLATS | ¥              |                              |           |               |  |
|                                    |                          |                                 |                |                              | ) ENDO BI |               |  |

 HEAT TRANSFER SOLUTIONS
 WWW.exergyllc.com

 TUBE IN TUBE HEAT EXCHANGER

 1 OUTER TUBE X 1/2 INNER TUBE

 NPT, ALL PORTS

 NODEL NO.

 AS-00528

DATE 1/22/2019 SCALE 1:4 SHEET 1 OF 1