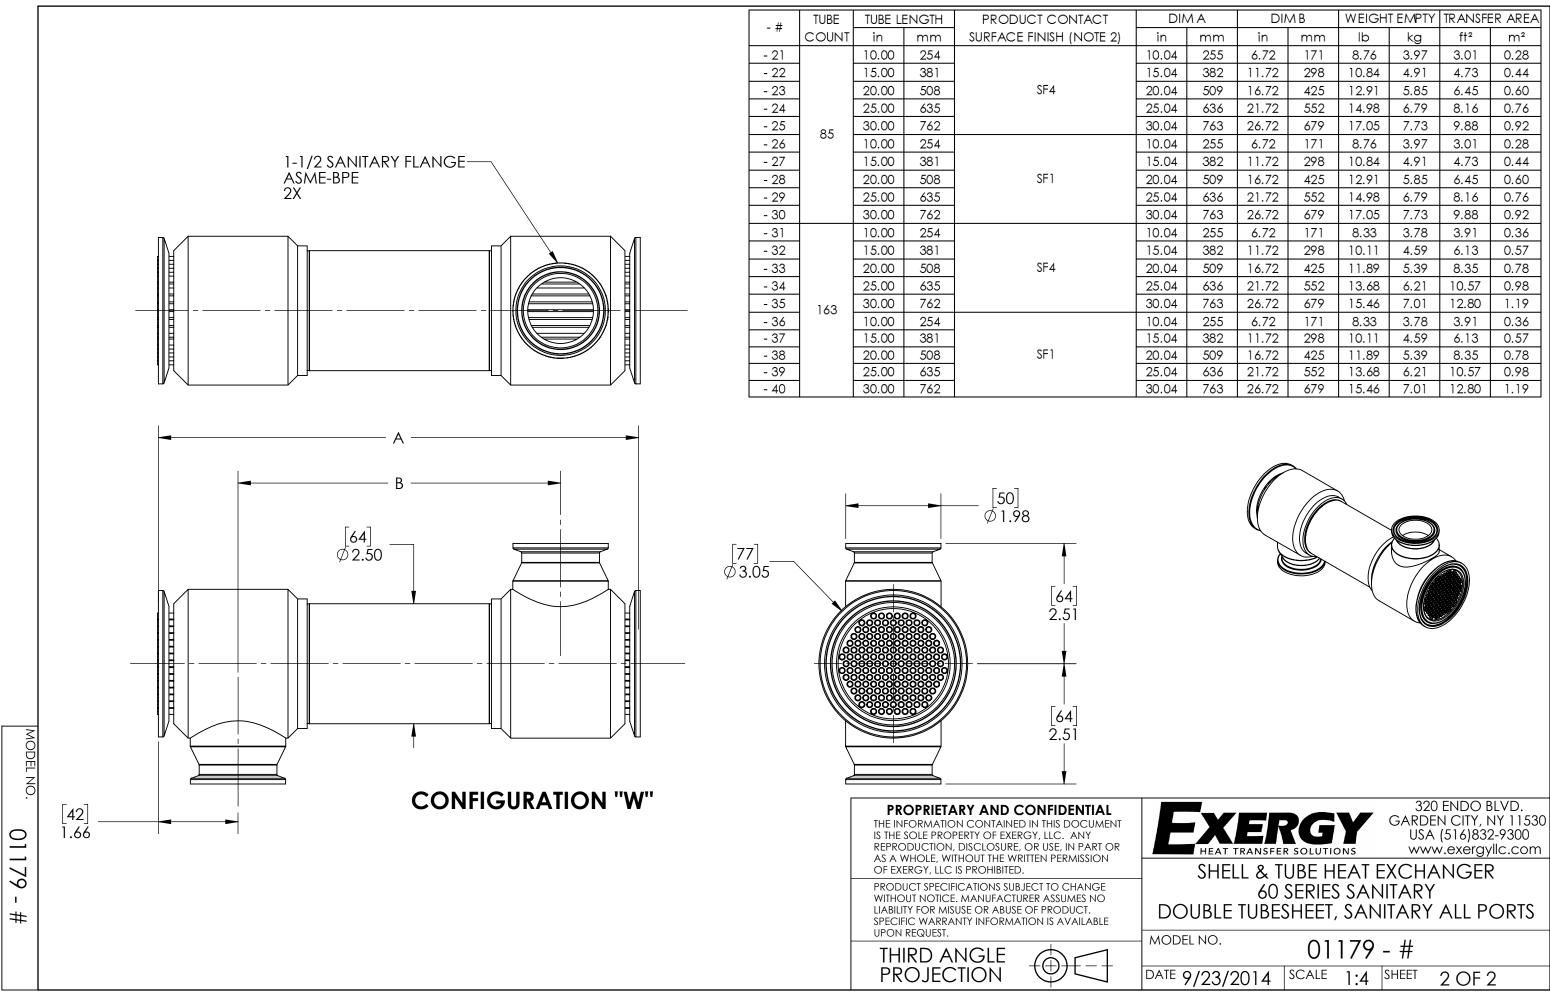

| DIMA  |      | DIMB  |     | WEIGHT EMPTY |      | TRANSFER AREA |      |
|-------|------|-------|-----|--------------|------|---------------|------|
| in    | mm   | in    | mm  | lb           | kg   | ft²           | m²   |
| 10.04 | 255  | 6.72  | 171 | 8.33         | 3.78 | 3.91          | 0.36 |
| 15.04 | 382  | 11.72 | 298 | 10.11        | 4.59 | 6.13          | 0.57 |
| 20.04 | 509  | 16.72 | 425 | 11.89        | 5.39 | 8.35          | 0.78 |
| 10.04 | 255  | 6.72  | 171 | 8.33         | 3.78 | 3.91          | 0.36 |
| 15.04 | 382  | 11.72 | 298 | 10.11        | 4.59 | 6.13          | 0.57 |
| 20.04 | 509  | 16.72 | 425 | 11.89        | 5.39 | 8.35          | 0.78 |
| 10.04 | 255  | 6.72  | 171 | 8.76         | 3.97 | 3.01          | 0.28 |
| 15.04 | 382  | 11.72 | 298 | 10.84        | 4.91 | 4.73          | 0.44 |
| 20.04 | 509  | 16.72 | 425 | 12.91        | 5.85 | 6.45          | 0.60 |
| 10.04 | 255  | 6.72  | 171 | 8.76         | 3.97 | 3.01          | 0.28 |
| 15.04 | 382  | 11.72 | 298 | 10.84        | 4.91 | 4.73          | 0.44 |
| 20.04 | 509  | 16.72 | 425 | 12.91        | 5.85 | 6.45          | 0.60 |
| 25.04 | 636  | 21.72 | 552 | 13.68        | 6.21 | 10.57         | 0.98 |
| 30.04 | 763  | 26.72 | 679 | 15.46        | 7.01 | 12.80         | 1.19 |
| 25.04 | 636  | 21.72 | 552 | 13.68        | 6.21 | 10.57         | 0.98 |
| 30.04 | 763  | 26.72 | 679 | 15.46        | 7.01 | 12.80         | 1.19 |
| 25.04 | 636  | 21.72 | 552 | 14.98        | 6.79 | 8.16          | 0.76 |
| 30.04 | 763  | 26.72 | 679 | 17.05        | 7.73 | 9.88          | 0.92 |
| 25.04 | 636  | 21.72 | 552 | 14.98        | 6.79 | 8.16          | 0.76 |
| 30.04 | 763  | 26.72 | 679 | 17.05        | 7.73 | 9.88          | 0.92 |
| 40.04 | 1017 | 36.72 | 933 | 21.86        | 9.92 | 17.78         | 1.65 |
| 40.04 | 1017 | 36.72 | 933 | 21.86        | 9.92 | 17.78         | 1.65 |
|       |      |       |     |              |      |               |      |

320 ENDO BLVD. GARDEN CITY, NY 11530 USA (516)832-9300 www.exergyllc.com SHELL & TUBE HEAT EXCHANGER 60 SERIES SANITARY DOUBLE TUBESHEET, SANITARY ALL PORTS

DATE 9/23/2014 SCALE 1:4 SHEET 1 OF 2

| AMIC |     | DIMB  |     | WEIGHT EMPTY |      | TRANSFER AREA |      |
|------|-----|-------|-----|--------------|------|---------------|------|
|      | mm  | in    | mm  | lb           | kg   | ft²           | m²   |
| 4    | 255 | 6.72  | 171 | 8.76         | 3.97 | 3.01          | 0.28 |
| 4    | 382 | 11.72 | 298 | 10.84        | 4.91 | 4.73          | 0.44 |
| 4    | 509 | 16.72 | 425 | 12.91        | 5.85 | 6.45          | 0.60 |
| 4    | 636 | 21.72 | 552 | 14.98        | 6.79 | 8.16          | 0.76 |
| 4    | 763 | 26.72 | 679 | 17.05        | 7.73 | 9.88          | 0.92 |
| 4    | 255 | 6.72  | 171 | 8.76         | 3.97 | 3.01          | 0.28 |
| 4    | 382 | 11.72 | 298 | 10.84        | 4.91 | 4.73          | 0.44 |
| 4    | 509 | 16.72 | 425 | 12.91        | 5.85 | 6.45          | 0.60 |
| 4    | 636 | 21.72 | 552 | 14.98        | 6.79 | 8.16          | 0.76 |
| 4    | 763 | 26.72 | 679 | 17.05        | 7.73 | 9.88          | 0.92 |
| 4    | 255 | 6.72  | 171 | 8.33         | 3.78 | 3.91          | 0.36 |
| 4    | 382 | 11.72 | 298 | 10.11        | 4.59 | 6.13          | 0.57 |
| 4    | 509 | 16.72 | 425 | 11.89        | 5.39 | 8.35          | 0.78 |
| 4    | 636 | 21.72 | 552 | 13.68        | 6.21 | 10.57         | 0.98 |
| 4    | 763 | 26.72 | 679 | 15.46        | 7.01 | 12.80         | 1.19 |
| 4    | 255 | 6.72  | 171 | 8.33         | 3.78 | 3.91          | 0.36 |
| 4    | 382 | 11.72 | 298 | 10.11        | 4.59 | 6.13          | 0.57 |
| 4    | 509 | 16.72 | 425 | 11.89        | 5.39 | 8.35          | 0.78 |
| 4    | 636 | 21.72 | 552 | 13.68        | 6.21 | 10.57         | 0.98 |
| 4    | 763 | 26.72 | 679 | 15.46        | 7.01 | 12.80         | 1.19 |