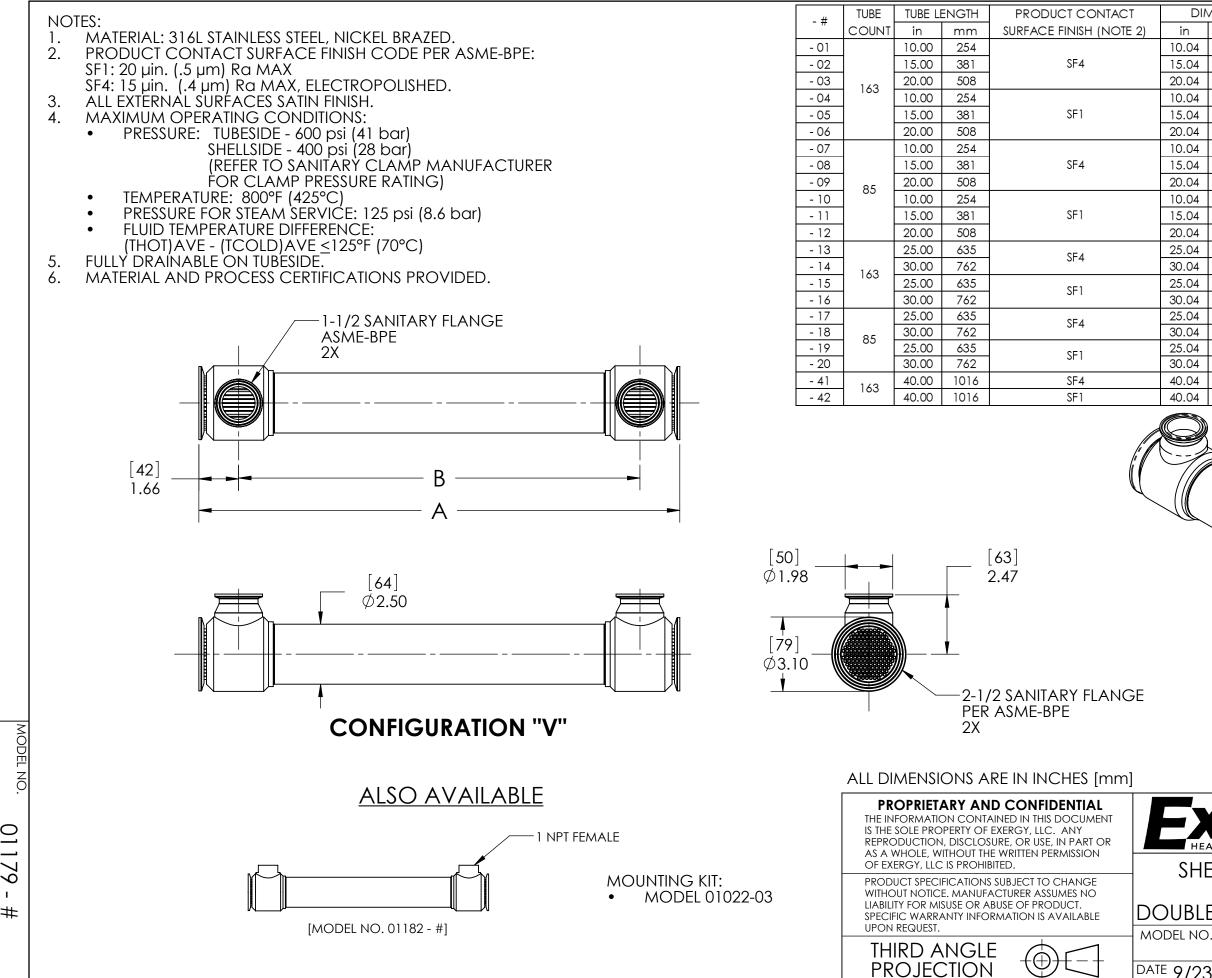

| DIMA  |      | DIMB  |     | WEIGHT EMPTY |      | TRANSFER AREA |      |
|-------|------|-------|-----|--------------|------|---------------|------|
| in    | mm   | in    | mm  | lb           | kg   | ft²           | m²   |
| 10.04 | 255  | 6.72  | 171 | 8.33         | 3.78 | 3.91          | 0.36 |
| 15.04 | 382  | 11.72 | 298 | 10.11        | 4.59 | 6.13          | 0.57 |
| 20.04 | 509  | 16.72 | 425 | 11.89        | 5.39 | 8.35          | 0.78 |
| 10.04 | 255  | 6.72  | 171 | 8.33         | 3.78 | 3.91          | 0.36 |
| 15.04 | 382  | 11.72 | 298 | 10.11        | 4.59 | 6.13          | 0.57 |
| 20.04 | 509  | 16.72 | 425 | 11.89        | 5.39 | 8.35          | 0.78 |
| 10.04 | 255  | 6.72  | 171 | 8.76         | 3.97 | 3.01          | 0.28 |
| 15.04 | 382  | 11.72 | 298 | 10.84        | 4.91 | 4.73          | 0.44 |
| 20.04 | 509  | 16.72 | 425 | 12.91        | 5.85 | 6.45          | 0.60 |
| 10.04 | 255  | 6.72  | 171 | 8.76         | 3.97 | 3.01          | 0.28 |
| 15.04 | 382  | 11.72 | 298 | 10.84        | 4.91 | 4.73          | 0.44 |
| 20.04 | 509  | 16.72 | 425 | 12.91        | 5.85 | 6.45          | 0.60 |
| 25.04 | 636  | 21.72 | 552 | 13.68        | 6.21 | 10.57         | 0.98 |
| 30.04 | 763  | 26.72 | 679 | 15.46        | 7.01 | 12.80         | 1.19 |
| 25.04 | 636  | 21.72 | 552 | 13.68        | 6.21 | 10.57         | 0.98 |
| 30.04 | 763  | 26.72 | 679 | 15.46        | 7.01 | 12.80         | 1.19 |
| 25.04 | 636  | 21.72 | 552 | 14.98        | 6.79 | 8.16          | 0.76 |
| 30.04 | 763  | 26.72 | 679 | 17.05        | 7.73 | 9.88          | 0.92 |
| 25.04 | 636  | 21.72 | 552 | 14.98        | 6.79 | 8.16          | 0.76 |
| 30.04 | 763  | 26.72 | 679 | 17.05        | 7.73 | 9.88          | 0.92 |
| 40.04 | 1017 | 36.72 | 933 | 21.86        | 9.92 | 17.78         | 1.65 |
| 40.04 | 1017 | 36.72 | 933 | 21.86        | 9.92 | 17.78         | 1.65 |
|       |      |       |     |              |      |               |      |

320 ENDO BLVD. GARDEN CITY, NY 11530 USA (516)832-9300 www.exergyllc.com SHELL & TUBE HEAT EXCHANGER 60 SERIES SANITARY DOUBLE TUBESHEET, SANITARY ALL PORTS

DATE 9/23/2014 SCALE 1:4 SHEET 1 OF 2

| AMIC |     | DIMB  |     | WEIGHT EMPTY |      | TRANSFER AREA |      |
|------|-----|-------|-----|--------------|------|---------------|------|
|      | mm  | in    | mm  | lb           | kg   | ft²           | m²   |
| 4    | 255 | 6.72  | 171 | 8.76         | 3.97 | 3.01          | 0.28 |
| 4    | 382 | 11.72 | 298 | 10.84        | 4.91 | 4.73          | 0.44 |
| 4    | 509 | 16.72 | 425 | 12.91        | 5.85 | 6.45          | 0.60 |
| 4    | 636 | 21.72 | 552 | 14.98        | 6.79 | 8.16          | 0.76 |
| 4    | 763 | 26.72 | 679 | 17.05        | 7.73 | 9.88          | 0.92 |
| 4    | 255 | 6.72  | 171 | 8.76         | 3.97 | 3.01          | 0.28 |
| 4    | 382 | 11.72 | 298 | 10.84        | 4.91 | 4.73          | 0.44 |
| 4    | 509 | 16.72 | 425 | 12.91        | 5.85 | 6.45          | 0.60 |
| 4    | 636 | 21.72 | 552 | 14.98        | 6.79 | 8.16          | 0.76 |
| 4    | 763 | 26.72 | 679 | 17.05        | 7.73 | 9.88          | 0.92 |
| 4    | 255 | 6.72  | 171 | 8.33         | 3.78 | 3.91          | 0.36 |
| 4    | 382 | 11.72 | 298 | 10.11        | 4.59 | 6.13          | 0.57 |
| 4    | 509 | 16.72 | 425 | 11.89        | 5.39 | 8.35          | 0.78 |
| 4    | 636 | 21.72 | 552 | 13.68        | 6.21 | 10.57         | 0.98 |
| 4    | 763 | 26.72 | 679 | 15.46        | 7.01 | 12.80         | 1.19 |
| 4    | 255 | 6.72  | 171 | 8.33         | 3.78 | 3.91          | 0.36 |
| 4    | 382 | 11.72 | 298 | 10.11        | 4.59 | 6.13          | 0.57 |
| 4    | 509 | 16.72 | 425 | 11.89        | 5.39 | 8.35          | 0.78 |
| 4    | 636 | 21.72 | 552 | 13.68        | 6.21 | 10.57         | 0.98 |
| 4    | 763 | 26.72 | 679 | 15.46        | 7.01 | 12.80         | 1.19 |