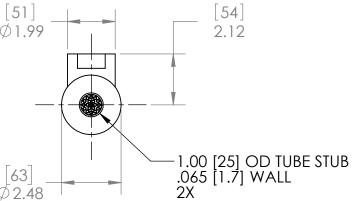

| NOTES:<br>1. MATERIAL: 316L STAINLESS STEEL, NICKEL BRAZED.<br>2. ALL EXTERNAL SURFACES SATIN FINISH.<br>3. MAXIMUM OPERATING CONDITIONS:<br>• PRESSURE: TUBESIDE - 750 psi (52 bar)<br>SHELLSIDE - 500 psi (34 bar)<br>• TEMPERATURE: 800°F (425°C)<br>• PRESSURE FOR STEAM SERVICE: 125 psi (8.6 bar)<br>• FLUID TEMPERATURE DIFFERENCE:<br>(THOT)AVE - (TCOLD)AVE ≤125°F (70°C) | - #   TUBE<br>COUNT   CONFIG   TUBE LENGTH     -11   10.00   254     -12   127   15.00   381     -13   -14   20.00   508     -14   253   10.00   254     -15   253   10.00   254     -16   -16   20.00   508     -17   127   127   15.00   381     -16   -16   20.00   508     -17   127   127   15.00   381     -18   127   -18   25.00   635     -19   253   -20   253   30.00   762                                                                                                                                                                                                                                                                                                                                                                                                                                                                                                                                                                                                                                                                                                                                                                                                                                                                                                                                                                                                                                                                                                                                                                                                                                                                                                                                                                                                                                                                                                                                                                                                                                                                                                                                                                                                                                                                                                                                                                                                                                                                                                                                                                                                                                                                     | in   mm   in   mm   lb   kg   ft²   m²     15.00   381   7.38   187   7.80   3.54   3.27   0.30     20.00   508   12.38   314   9.00   4.08   5.00   0.46     3   25.00   635   17.38   441   10.30   4.67   6.73   0.63     4   15.00   381   7.38   187   8.50   3.86   4.89   0.45     20.00   508   12.38   314   9.80   4.45   7.49   0.70     3   25.00   635   17.38   441   11.50   5.22   10.08   0.94     5   30.00   762   22.38   568   12.17   5.52   8.46   0.79     2   35.00   889   27.38   695   13.64   6.19   10.19   0.95     30.00   762   22.38   568   12.92   5.86   12.67   1.18 |  |
|------------------------------------------------------------------------------------------------------------------------------------------------------------------------------------------------------------------------------------------------------------------------------------------------------------------------------------------------------------------------------------|------------------------------------------------------------------------------------------------------------------------------------------------------------------------------------------------------------------------------------------------------------------------------------------------------------------------------------------------------------------------------------------------------------------------------------------------------------------------------------------------------------------------------------------------------------------------------------------------------------------------------------------------------------------------------------------------------------------------------------------------------------------------------------------------------------------------------------------------------------------------------------------------------------------------------------------------------------------------------------------------------------------------------------------------------------------------------------------------------------------------------------------------------------------------------------------------------------------------------------------------------------------------------------------------------------------------------------------------------------------------------------------------------------------------------------------------------------------------------------------------------------------------------------------------------------------------------------------------------------------------------------------------------------------------------------------------------------------------------------------------------------------------------------------------------------------------------------------------------------------------------------------------------------------------------------------------------------------------------------------------------------------------------------------------------------------------------------------------------------------------------------------------------------------------------------------------------------------------------------------------------------------------------------------------------------------------------------------------------------------------------------------------------------------------------------------------------------------------------------------------------------------------------------------------------------------------------------------------------------------------------------------------------------|------------------------------------------------------------------------------------------------------------------------------------------------------------------------------------------------------------------------------------------------------------------------------------------------------------------------------------------------------------------------------------------------------------------------------------------------------------------------------------------------------------------------------------------------------------------------------------------------------------|--|
| $\begin{bmatrix} 97\\ 3.81\\ \hline 97\\ \hline 3.81\\ \hline 92.25\\ \hline 02.25\\ \hline \\ \hline$                                                                                                                                                                                             | (51)<br>(1.99)<br>(1.08)<br>(1.08)<br>(1.08)<br>(1.08)<br>(1.08)<br>(1.08)<br>(1.08)<br>(1.08)<br>(1.08)<br>(1.08)<br>(1.08)<br>(1.08)<br>(1.08)<br>(1.08)<br>(1.08)<br>(1.08)<br>(1.08)<br>(1.08)<br>(1.08)<br>(1.08)<br>(1.08)<br>(1.08)<br>(1.08)<br>(1.08)<br>(1.08)<br>(1.08)<br>(1.08)<br>(1.08)<br>(1.08)<br>(1.08)<br>(1.08)<br>(1.08)<br>(1.08)<br>(1.08)<br>(1.08)<br>(1.08)<br>(1.08)<br>(1.08)<br>(1.08)<br>(1.08)<br>(1.08)<br>(1.08)<br>(1.08)<br>(1.08)<br>(1.08)<br>(1.08)<br>(1.08)<br>(1.08)<br>(1.08)<br>(1.08)<br>(1.08)<br>(1.08)<br>(1.08)<br>(1.08)<br>(1.08)<br>(1.08)<br>(1.08)<br>(1.08)<br>(1.08)<br>(1.07)<br>(1.08)<br>(1.08)<br>(1.08)<br>(1.07)<br>(1.08)<br>(1.08)<br>(1.07)<br>(1.08)<br>(1.07)<br>(1.08)<br>(1.07)<br>(1.08)<br>(1.07)<br>(1.08)<br>(1.07)<br>(1.08)<br>(1.07)<br>(1.07)<br>(1.08)<br>(1.07)<br>(1.07)<br>(1.07)<br>(1.08)<br>(1.07)<br>(1.07)<br>(1.07)<br>(1.07)<br>(1.07)<br>(1.07)<br>(1.07)<br>(1.07)<br>(1.07)<br>(1.07)<br>(1.07)<br>(1.07)<br>(1.07)<br>(1.07)<br>(1.07)<br>(1.07)<br>(1.07)<br>(1.07)<br>(1.07)<br>(1.07)<br>(1.07)<br>(1.07)<br>(1.07)<br>(1.07)<br>(1.07)<br>(1.07)<br>(1.07)<br>(1.07)<br>(1.07)<br>(1.07)<br>(1.07)<br>(1.07)<br>(1.07)<br>(1.07)<br>(1.07)<br>(1.07)<br>(1.07)<br>(1.07)<br>(1.07)<br>(1.07)<br>(1.07)<br>(1.07)<br>(1.07)<br>(1.07)<br>(1.07)<br>(1.07)<br>(1.07)<br>(1.07)<br>(1.07)<br>(1.07)<br>(1.07)<br>(1.07)<br>(1.07)<br>(1.07)<br>(1.07)<br>(1.07)<br>(1.07)<br>(1.07)<br>(1.07)<br>(1.07)<br>(1.07)<br>(1.07)<br>(1.07)<br>(1.07)<br>(1.07)<br>(1.07)<br>(1.07)<br>(1.07)<br>(1.07)<br>(1.07)<br>(1.07)<br>(1.07)<br>(1.07)<br>(1.07)<br>(1.07)<br>(1.07)<br>(1.07)<br>(1.07)<br>(1.07)<br>(1.07)<br>(1.07)<br>(1.07)<br>(1.07)<br>(1.07)<br>(1.07)<br>(1.07)<br>(1.07)<br>(1.07)<br>(1.07)<br>(1.07)<br>(1.07)<br>(1.07)<br>(1.07)<br>(1.07)<br>(1.07)<br>(1.07)<br>(1.07)<br>(1.07)<br>(1.07)<br>(1.07)<br>(1.07)<br>(1.07)<br>(1.07)<br>(1.07)<br>(1.07)<br>(1.07)<br>(1.07)<br>(1.07)<br>(1.07)<br>(1.07)<br>(1.07)<br>(1.07)<br>(1.07)<br>(1.07)<br>(1.07)<br>(1.07)<br>(1.07)<br>(1.07)<br>(1.07)<br>(1.07)<br>(1.07)<br>(1.07)<br>(1.07)<br>(1.07)<br>(1.07)<br>(1.07)<br>(1.07)<br>(1.07)<br>(1.07)<br>(1.07)<br>(1.07)<br>(1.07)<br>(1.07)<br>(1.07)<br>(1.07)<br>(1.07)<br>(1.07)<br>(1.07)<br>(1.07)<br>(1.07)<br>(1.07)<br>(1.07)<br>(1.07)<br>(1.07)<br>(1.07)<br>(1.07)<br>(1.07)<br>(1.07)<br>(1.07)<br>(1.07)<br>(1.07)<br>(1.07)<br>(1.07)<br>(1.07)<br>(1.07)<br>(1.07)<br>(1.07)<br>(1.07)<br>(1.07)<br>(1.07)<br>(1.07)<br>(1.07)<br>(1.07)<br>(1.07)<br>(1.07)<br>(1.07)<br>(1.07)<br>(1.07)<br>(1.07)<br>(1.07)<br>(1.07) | USA (516)832-9300                                                                                                                                                                                                                                                                                                                                                                                                                                                                                                                                                                                          |  |
| CONFIGURATION W                                                                                                                                                                                                                                                                                                                                                                    | AGE REPRODUCTION, WITHOUT THE WRITTEN PERMISSION<br>OF EXERGY, LLC IS PROHIBITED.<br>PRODUCT SPECIFICATIONS SUBJECT TO CHANGE<br>WITHOUT NOTICE. MANUFACTURER ASSUMES NO<br>LIABILITY FOR MISUSE OR ABUSE OF PRODUCT.<br>SPECIFIC WARRANTY INFORMATION IS AVAILABLE<br>UPON REQUEST.<br>THIRD ANGLE<br>PROJECTION                                                                                                                                                                                                                                                                                                                                                                                                                                                                                                                                                                                                                                                                                                                                                                                                                                                                                                                                                                                                                                                                                                                                                                                                                                                                                                                                                                                                                                                                                                                                                                                                                                                                                                                                                                                                                                                                                                                                                                                                                                                                                                                                                                                                                                                                                                                                          | HEAT TRANSFER SOLUTIONS WWW.exergylic.com   SHELL & TUBE HEAT EXCHANGER 54 SERIES   54 SERIES TUBE SIDE TUBE STUB   MODEL NO. 00577 - #   DATE 12/20/2017 SCALE 1:4 SHEET 2 OF 2                                                                                                                                                                                                                                                                                                                                                                                                                           |  |