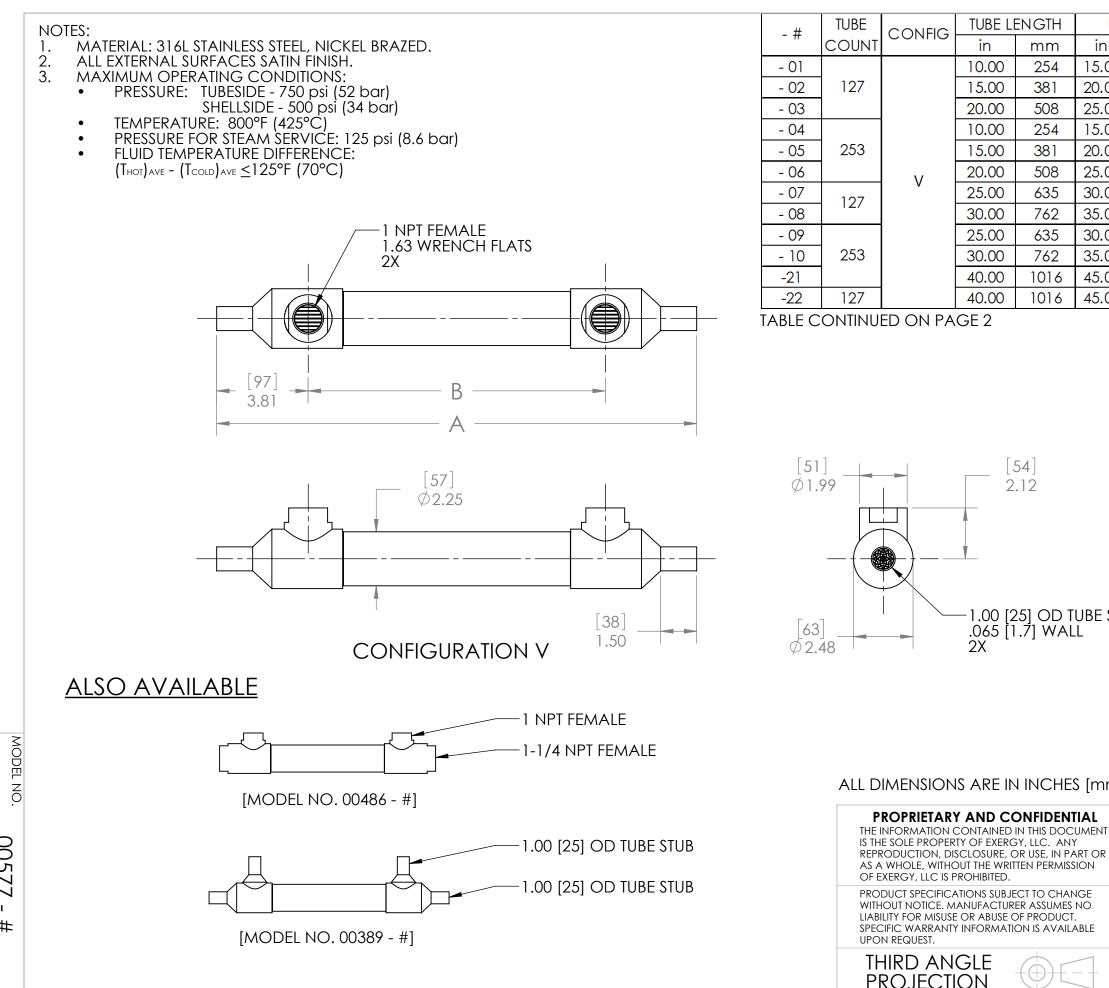

| NOTES:<br>1. MATERIAL: 316L STAINLESS STEEL, NICKEL BRAZED.<br>2. ALL EXTERNAL SURFACES SATIN FINISH.<br>3. MAXIMUM OPERATING CONDITIONS:<br>• PRESSURE: TUBESIDE - 750 psi (52 bar)<br>SHELLSIDE - 500 psi (34 bar)<br>• TEMPERATURE: 800°F (425°C)<br>• PRESSURE FOR STEAM SERVICE: 125 psi (8.6 bar)<br>• FLUID TEMPERATURE DIFFERENCE:<br>(THOT)AVE - (TCOLD)AVE ≤125°F (70°C) | - #   TUBE<br>COUNT   CONFIG   TUBE LENGTH     -11   10.00   254     -12   127   15.00   381     -13   -14   20.00   508     -14   253   10.00   254     -15   253   10.00   254     -16   -16   20.00   508     -17   127   127   15.00   381     -16   -16   20.00   508     -17   127   127   15.00   381     -18   127   -18   25.00   635     -19   253   -20   253   30.00   762                                                                                                                                                                                                                                                                                                                                                                                                                                                                                                                                                                                                                                                                                                                                                                                                                                                                                                                                                                                                                                                                                                                                                                                                                                                                                                                                                                                                                                                                                                                                                                                                                                                                                                                                                                                                                                                                                                                                                                                                                                                                                                                                                                                                                                                                     | in   mm   in   mm   lb   kg   ft²   m²     15.00   381   7.38   187   7.80   3.54   3.27   0.30     20.00   508   12.38   314   9.00   4.08   5.00   0.46     3   25.00   635   17.38   441   10.30   4.67   6.73   0.63     4   15.00   381   7.38   187   8.50   3.86   4.89   0.45     20.00   508   12.38   314   9.80   4.45   7.49   0.70     3   25.00   635   17.38   441   11.50   5.22   10.08   0.94     5   30.00   762   22.38   568   12.17   5.52   8.46   0.79     2   35.00   889   27.38   695   13.64   6.19   10.19   0.95     30.00   762   22.38   568   12.92   5.86   12.67   1.18 |  |
|------------------------------------------------------------------------------------------------------------------------------------------------------------------------------------------------------------------------------------------------------------------------------------------------------------------------------------------------------------------------------------|------------------------------------------------------------------------------------------------------------------------------------------------------------------------------------------------------------------------------------------------------------------------------------------------------------------------------------------------------------------------------------------------------------------------------------------------------------------------------------------------------------------------------------------------------------------------------------------------------------------------------------------------------------------------------------------------------------------------------------------------------------------------------------------------------------------------------------------------------------------------------------------------------------------------------------------------------------------------------------------------------------------------------------------------------------------------------------------------------------------------------------------------------------------------------------------------------------------------------------------------------------------------------------------------------------------------------------------------------------------------------------------------------------------------------------------------------------------------------------------------------------------------------------------------------------------------------------------------------------------------------------------------------------------------------------------------------------------------------------------------------------------------------------------------------------------------------------------------------------------------------------------------------------------------------------------------------------------------------------------------------------------------------------------------------------------------------------------------------------------------------------------------------------------------------------------------------------------------------------------------------------------------------------------------------------------------------------------------------------------------------------------------------------------------------------------------------------------------------------------------------------------------------------------------------------------------------------------------------------------------------------------------------------|------------------------------------------------------------------------------------------------------------------------------------------------------------------------------------------------------------------------------------------------------------------------------------------------------------------------------------------------------------------------------------------------------------------------------------------------------------------------------------------------------------------------------------------------------------------------------------------------------------|--|
| $\begin{bmatrix} 97\\ 3.81\\ \hline 97\\ \hline 3.81\\ \hline 92.25\\ \hline 02.25\\ \hline \\ \hline$                                                                                                                                                                                             | (51)<br>(1.99)<br>(1.08)<br>(1.08)<br>(1.08)<br>(1.08)<br>(1.08)<br>(1.08)<br>(1.08)<br>(1.08)<br>(1.08)<br>(1.08)<br>(1.08)<br>(1.08)<br>(1.08)<br>(1.08)<br>(1.08)<br>(1.08)<br>(1.08)<br>(1.08)<br>(1.08)<br>(1.08)<br>(1.08)<br>(1.08)<br>(1.08)<br>(1.08)<br>(1.08)<br>(1.08)<br>(1.08)<br>(1.08)<br>(1.08)<br>(1.08)<br>(1.08)<br>(1.08)<br>(1.08)<br>(1.08)<br>(1.08)<br>(1.08)<br>(1.08)<br>(1.08)<br>(1.08)<br>(1.08)<br>(1.08)<br>(1.08)<br>(1.08)<br>(1.08)<br>(1.08)<br>(1.08)<br>(1.08)<br>(1.08)<br>(1.08)<br>(1.08)<br>(1.08)<br>(1.08)<br>(1.08)<br>(1.08)<br>(1.08)<br>(1.08)<br>(1.08)<br>(1.08)<br>(1.08)<br>(1.07)<br>(1.08)<br>(1.08)<br>(1.08)<br>(1.07)<br>(1.08)<br>(1.08)<br>(1.07)<br>(1.08)<br>(1.07)<br>(1.08)<br>(1.07)<br>(1.08)<br>(1.07)<br>(1.08)<br>(1.07)<br>(1.08)<br>(1.07)<br>(1.07)<br>(1.08)<br>(1.07)<br>(1.07)<br>(1.07)<br>(1.08)<br>(1.07)<br>(1.07)<br>(1.07)<br>(1.07)<br>(1.07)<br>(1.07)<br>(1.07)<br>(1.07)<br>(1.07)<br>(1.07)<br>(1.07)<br>(1.07)<br>(1.07)<br>(1.07)<br>(1.07)<br>(1.07)<br>(1.07)<br>(1.07)<br>(1.07)<br>(1.07)<br>(1.07)<br>(1.07)<br>(1.07)<br>(1.07)<br>(1.07)<br>(1.07)<br>(1.07)<br>(1.07)<br>(1.07)<br>(1.07)<br>(1.07)<br>(1.07)<br>(1.07)<br>(1.07)<br>(1.07)<br>(1.07)<br>(1.07)<br>(1.07)<br>(1.07)<br>(1.07)<br>(1.07)<br>(1.07)<br>(1.07)<br>(1.07)<br>(1.07)<br>(1.07)<br>(1.07)<br>(1.07)<br>(1.07)<br>(1.07)<br>(1.07)<br>(1.07)<br>(1.07)<br>(1.07)<br>(1.07)<br>(1.07)<br>(1.07)<br>(1.07)<br>(1.07)<br>(1.07)<br>(1.07)<br>(1.07)<br>(1.07)<br>(1.07)<br>(1.07)<br>(1.07)<br>(1.07)<br>(1.07)<br>(1.07)<br>(1.07)<br>(1.07)<br>(1.07)<br>(1.07)<br>(1.07)<br>(1.07)<br>(1.07)<br>(1.07)<br>(1.07)<br>(1.07)<br>(1.07)<br>(1.07)<br>(1.07)<br>(1.07)<br>(1.07)<br>(1.07)<br>(1.07)<br>(1.07)<br>(1.07)<br>(1.07)<br>(1.07)<br>(1.07)<br>(1.07)<br>(1.07)<br>(1.07)<br>(1.07)<br>(1.07)<br>(1.07)<br>(1.07)<br>(1.07)<br>(1.07)<br>(1.07)<br>(1.07)<br>(1.07)<br>(1.07)<br>(1.07)<br>(1.07)<br>(1.07)<br>(1.07)<br>(1.07)<br>(1.07)<br>(1.07)<br>(1.07)<br>(1.07)<br>(1.07)<br>(1.07)<br>(1.07)<br>(1.07)<br>(1.07)<br>(1.07)<br>(1.07)<br>(1.07)<br>(1.07)<br>(1.07)<br>(1.07)<br>(1.07)<br>(1.07)<br>(1.07)<br>(1.07)<br>(1.07)<br>(1.07)<br>(1.07)<br>(1.07)<br>(1.07)<br>(1.07)<br>(1.07)<br>(1.07)<br>(1.07)<br>(1.07)<br>(1.07)<br>(1.07)<br>(1.07)<br>(1.07)<br>(1.07)<br>(1.07)<br>(1.07)<br>(1.07)<br>(1.07)<br>(1.07)<br>(1.07)<br>(1.07)<br>(1.07)<br>(1.07)<br>(1.07)<br>(1.07)<br>(1.07)<br>(1.07)<br>(1.07)<br>(1.07)<br>(1.07)<br>(1.07)<br>(1.07)<br>(1.07)<br>(1.07)<br>(1.07)<br>(1.07)<br>(1.07)<br>(1.07)<br>(1.07)<br>(1.07)<br>(1.07)<br>(1.07) | USA (516)832-9300                                                                                                                                                                                                                                                                                                                                                                                                                                                                                                                                                                                          |  |
| CONFIGURATION W                                                                                                                                                                                                                                                                                                                                                                    | AGE REPRODUCTION, WITHOUT THE WRITTEN PERMISSION<br>OF EXERGY, LLC IS PROHIBITED.<br>PRODUCT SPECIFICATIONS SUBJECT TO CHANGE<br>WITHOUT NOTICE. MANUFACTURER ASSUMES NO<br>LIABILITY FOR MISUSE OR ABUSE OF PRODUCT.<br>SPECIFIC WARRANTY INFORMATION IS AVAILABLE<br>UPON REQUEST.<br>THIRD ANGLE<br>PROJECTION                                                                                                                                                                                                                                                                                                                                                                                                                                                                                                                                                                                                                                                                                                                                                                                                                                                                                                                                                                                                                                                                                                                                                                                                                                                                                                                                                                                                                                                                                                                                                                                                                                                                                                                                                                                                                                                                                                                                                                                                                                                                                                                                                                                                                                                                                                                                          | HEAT TRANSFER SOLUTIONS WWW.exergylic.com   SHELL & TUBE HEAT EXCHANGER 54 SERIES   54 SERIES TUBE SIDE TUBE STUB   MODEL NO. 00577 - #   DATE 12/20/2017 SCALE 1:4 SHEET 2 OF 2                                                                                                                                                                                                                                                                                                                                                                                                                           |  |