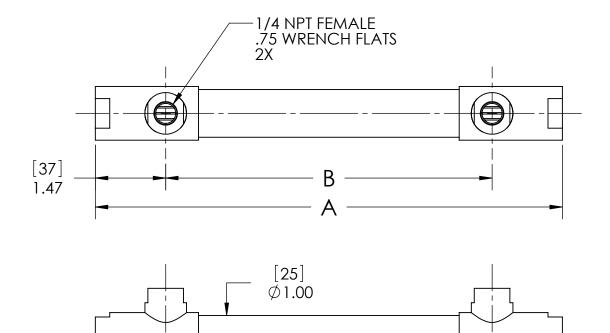

## ALSO AVAILABLE

| - #  | TUBE  | TUBE LENGTH |     | DIM A |     | DIM B |     | WEIGHT EMPTY |      | TRANSFER AREA |      |
|------|-------|-------------|-----|-------|-----|-------|-----|--------------|------|---------------|------|
|      | COUNT | in          | mm  | in    | mm  | in    | mm  | lb           | kg   | f†²           | m²   |
| - 01 | 37    | 8.00        | 203 | 9.75  | 248 | 6.81  | 173 | 1.03         | 0.47 | 0.58          | 0.05 |
| - 02 |       | 12.00       | 305 | 13.75 | 349 | 10.81 | 275 | 1.25         | 0.57 | 0.89          | 0.08 |
| - 03 |       | 16.00       | 406 | 17.75 | 451 | 14.81 | 376 | 1.45         | 0.66 | 1.19          | 0.11 |
| - 04 | 19    | 8.00        | 203 | 9.75  | 248 | 6.81  | 173 | 1.00         | 0.45 | 0.40          | 0.04 |
| - 05 |       | 12.00       | 305 | 13.75 | 349 | 10.81 | 275 | 1.19         | 0.54 | 0.61          | 0.06 |
| - 06 |       | 16.00       | 406 | 17.75 | 451 | 14.81 | 376 | 1.39         | 0.63 | 0.81          | 0.08 |
| -15  | 37    | 20.00       | 508 | 21.75 | 552 | 18.81 | 478 | 1.65         | 0.75 | 1.49          | 0.14 |
| -16  |       | 25.00       | 635 | 26.75 | 679 | 23.81 | 605 | 1.90         | 0.86 | 1.86          | 0.17 |
| -17  |       | 30.00       | 762 | 31.75 | 806 | 28.81 | 732 | 2.15         | 0.98 | 2.23          | 0.21 |
| -18  | 19    | 20.00       | 508 | 21.75 | 552 | 18.81 | 478 | 1.59         | 0.72 | 1.01          | 0.09 |
| -19  |       | 25.00       | 635 | 26.75 | 679 | 23.81 | 605 | 1.84         | 0.83 | 1.27          | 0.12 |
| -20  |       | 30.00       | 762 | 31.75 | 806 | 28.81 | 732 | 2.09         | 0.95 | 1.52          | 0.14 |

## ALL DIMENSIONS ARE IN INCHES [mm]