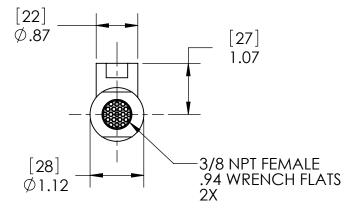

320 ENDO BLVD. GARDEN CITY, NY 11530 USA (516)832-9300 www.exergyllc.com

OF 1

SHELL & TUBE HEAT EXCHANGER 23 SERIES 3/8" NPT

MODEL NO.

00540 - #

DATE 9/19/2014

SCALE 1:2 SHEET

00540 #