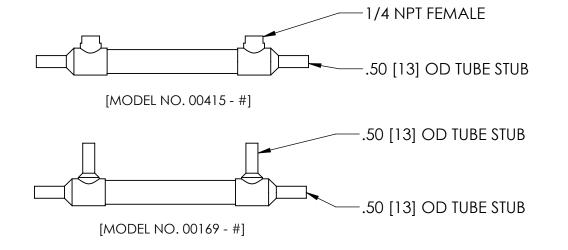

## ALSO AVAILABLE

| - #  | TUBE  | TUBE LENGTH |     | DIM A |     | DIM B |     | WEIGHT EMPTY |      | TRANSFER AREA |      |
|------|-------|-------------|-----|-------|-----|-------|-----|--------------|------|---------------|------|
|      | COUNT | in          | mm  | in    | mm  | in    | mm  | lb           | kg   | f†²           | m²   |
| - 01 | 37    | 8.00        | 203 | 9.75  | 248 | 6.81  | 173 | 1.03         | 0.47 | 0.58          | 0.05 |
| - 02 |       | 12.00       | 305 | 13.75 | 349 | 10.81 | 275 | 1.25         | 0.57 | 0.89          | 0.08 |
| - 03 |       | 16.00       | 406 | 17.75 | 451 | 14.81 | 376 | 1.45         | 0.66 | 1.19          | 0.11 |
| - 04 | 19    | 8.00        | 203 | 9.75  | 248 | 6.81  | 173 | 1.00         | 0.45 | 0.40          | 0.04 |
| - 05 |       | 12.00       | 305 | 13.75 | 349 | 10.81 | 275 | 1.19         | 0.54 | 0.61          | 0.06 |
| - 06 |       | 16.00       | 406 | 17.75 | 451 | 14.81 | 376 | 1.39         | 0.63 | 0.81          | 0.08 |
| -15  | 37    | 20.00       | 508 | 21.75 | 552 | 18.81 | 478 | 1.65         | 0.75 | 1.49          | 0.14 |
| -16  |       | 25.00       | 635 | 26.75 | 679 | 23.81 | 605 | 1.90         | 0.86 | 1.86          | 0.17 |
| -17  |       | 30.00       | 762 | 31.75 | 806 | 28.81 | 732 | 2.15         | 0.98 | 2.23          | 0.21 |
| -18  | 19    | 20.00       | 508 | 21.75 | 552 | 18.81 | 478 | 1.59         | 0.72 | 1.01          | 0.09 |
| -19  |       | 25.00       | 635 | 26.75 | 679 | 23.81 | 605 | 1.84         | 0.83 | 1.27          | 0.12 |
| -20  |       | 30.00       | 762 | 31.75 | 806 | 28.81 | 732 | 2.09         | 0.95 | 1.52          | 0.14 |