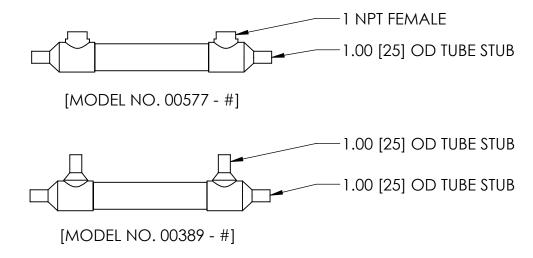

320 ENDO BLVD. GARDEN CITY, NY 11530 USA (516)832-9300 www.exergyllc.com

SHELL & TUBE HEAT EXCHANGER 54 SERIES 1-1/4 NPT

MODEL NO.

00486 - #

DATE 11/8/2017

SCALE 1:4 SHEET

1 OF 1