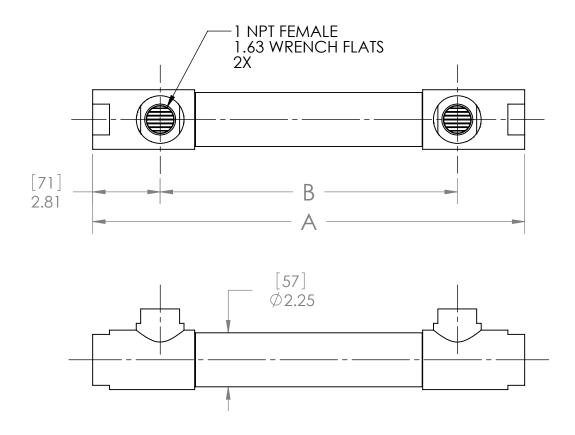

## ALL DIMENSIONS ARE IN INCHES [mm]

320 ENDO BLVD. GARDEN CITY, NY 11530 USA (516)832-9300 www.exergyllc.com

SHELL & TUBE HEAT EXCHANGER 54 SERIES 1-1/4 NPT

MODEL NO.

00486 - #

DATE 11/8/2017

SCALE 1:4 SHEET

1 OF 1