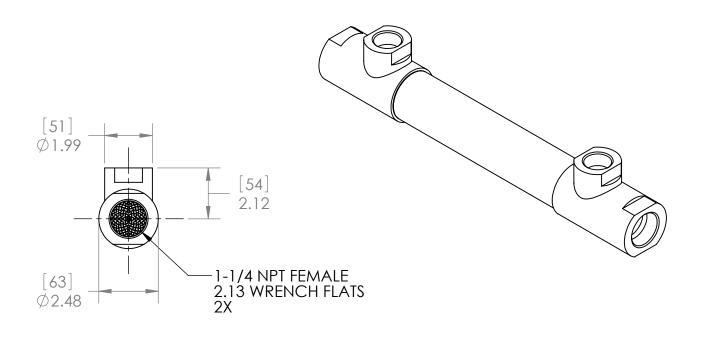

## ALL DIMENSIONS ARE IN INCHES [mm]

320 ENDO BLVD. GARDEN CITY, NY 11530 USA (516)832-9300 www.exergyllc.com

SHELL & TUBE HEAT EXCHANGER 54 SERIES 1-1/4 NPT

MODEL NO.

00486 - #

DATE 11/8/2017

SCALE 1:4 SHEET

1 OF 1