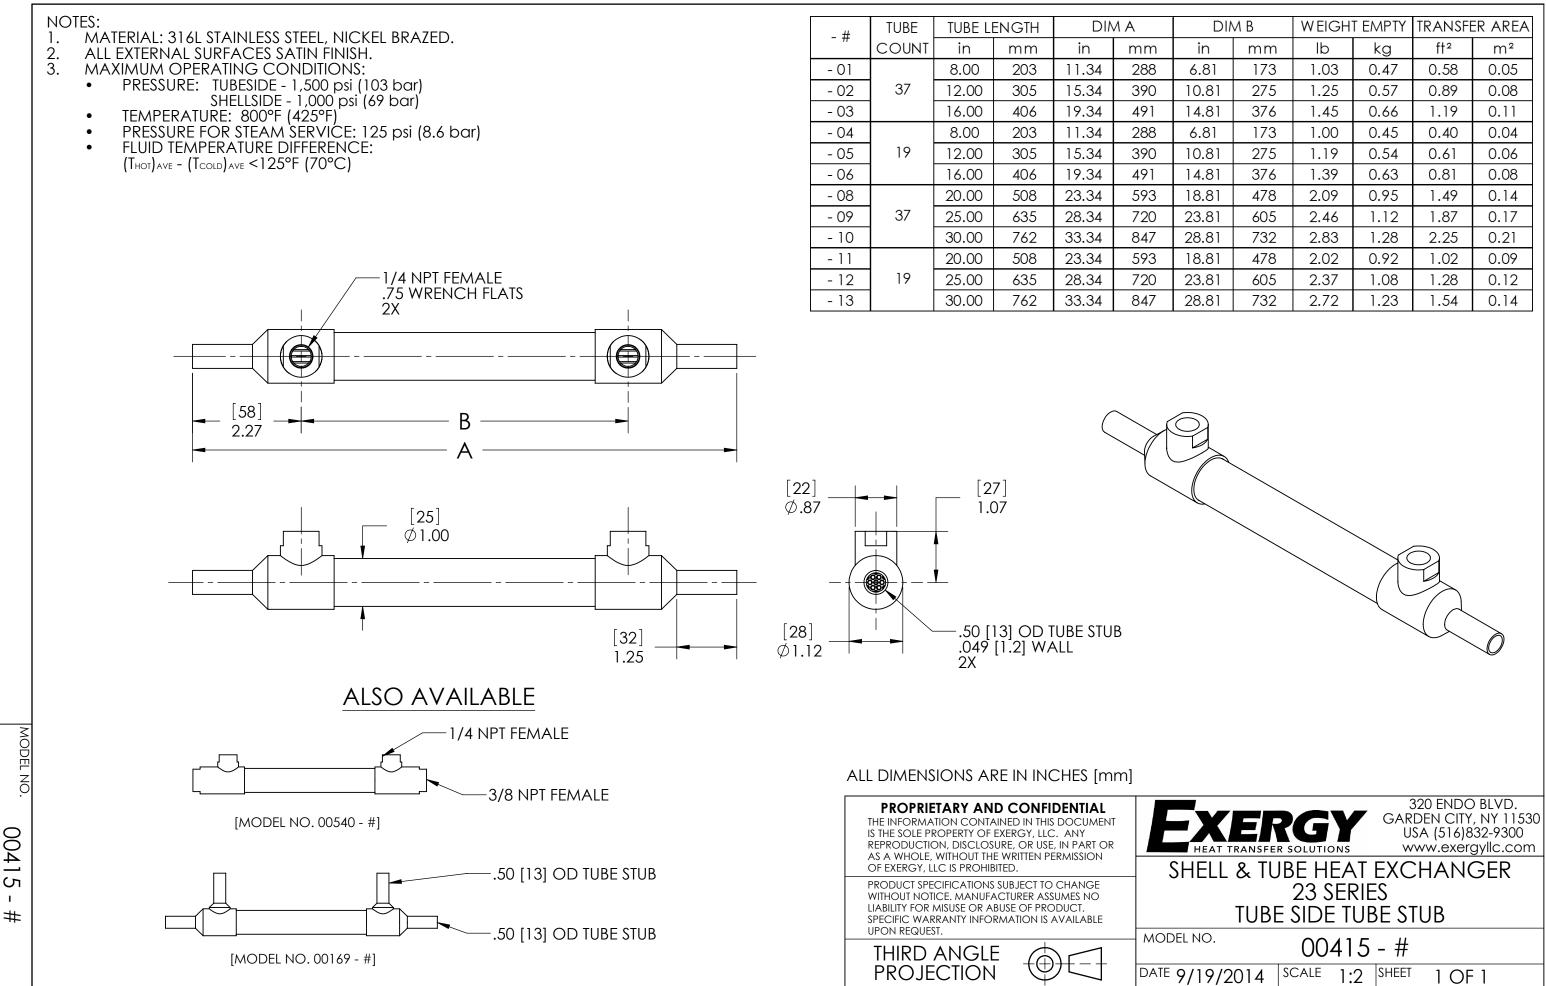

.

|  | DIM B |     | WEIGHT EMPTY |      | TRANSFER AREA |      |
|--|-------|-----|--------------|------|---------------|------|
|  | in    | mm  | lb           | kg   | ft²           | m²   |
|  | 6.81  | 173 | 1.03         | 0.47 | 0.58          | 0.05 |
|  | 10.81 | 275 | 1.25         | 0.57 | 0.89          | 0.08 |
|  | 14.81 | 376 | 1.45         | 0.66 | 1.19          | 0.11 |
|  | 6.81  | 173 | 1.00         | 0.45 | 0.40          | 0.04 |
|  | 10.81 | 275 | 1.19         | 0.54 | 0.61          | 0.06 |
|  | 14.81 | 376 | 1.39         | 0.63 | 0.81          | 0.08 |
|  | 18.81 | 478 | 2.09         | 0.95 | 1.49          | 0.14 |
|  | 23.81 | 605 | 2.46         | 1.12 | 1.87          | 0.17 |
|  | 28.81 | 732 | 2.83         | 1.28 | 2.25          | 0.21 |
|  | 18.81 | 478 | 2.02         | 0.92 | 1.02          | 0.09 |
|  | 23.81 | 605 | 2.37         | 1.08 | 1.28          | 0.12 |
|  | 28.81 | 732 | 2.72         | 1.23 | 1.54          | 0.14 |