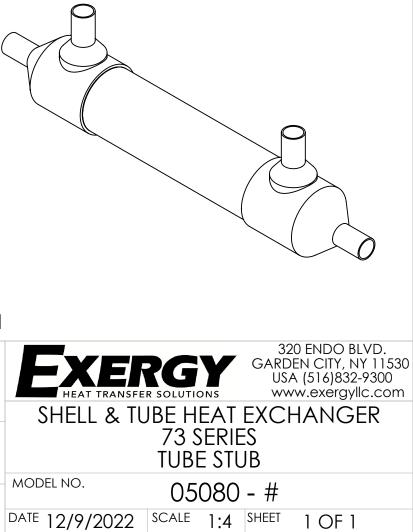

| PRODUCT SPECIFICATIONS SUBJECT TO CHANGE<br>WITHOUT NOTICE. MANUFACTURER ASSUMES NO<br>LIABILITY FOR MISUSE OR ABUSE OF PRODUCT.<br>SPECIFIC WARRANTY INFORMATION IS AVAILABLE<br>UPON REQUEST.                                                              | 73 SERIES<br>TUBE STUB<br>MODEL NO. 05080 - #                                                                                                                                                                                                                                              |



MODEL NO.

05080 -

#

THIRD ANGLE PROJECTION