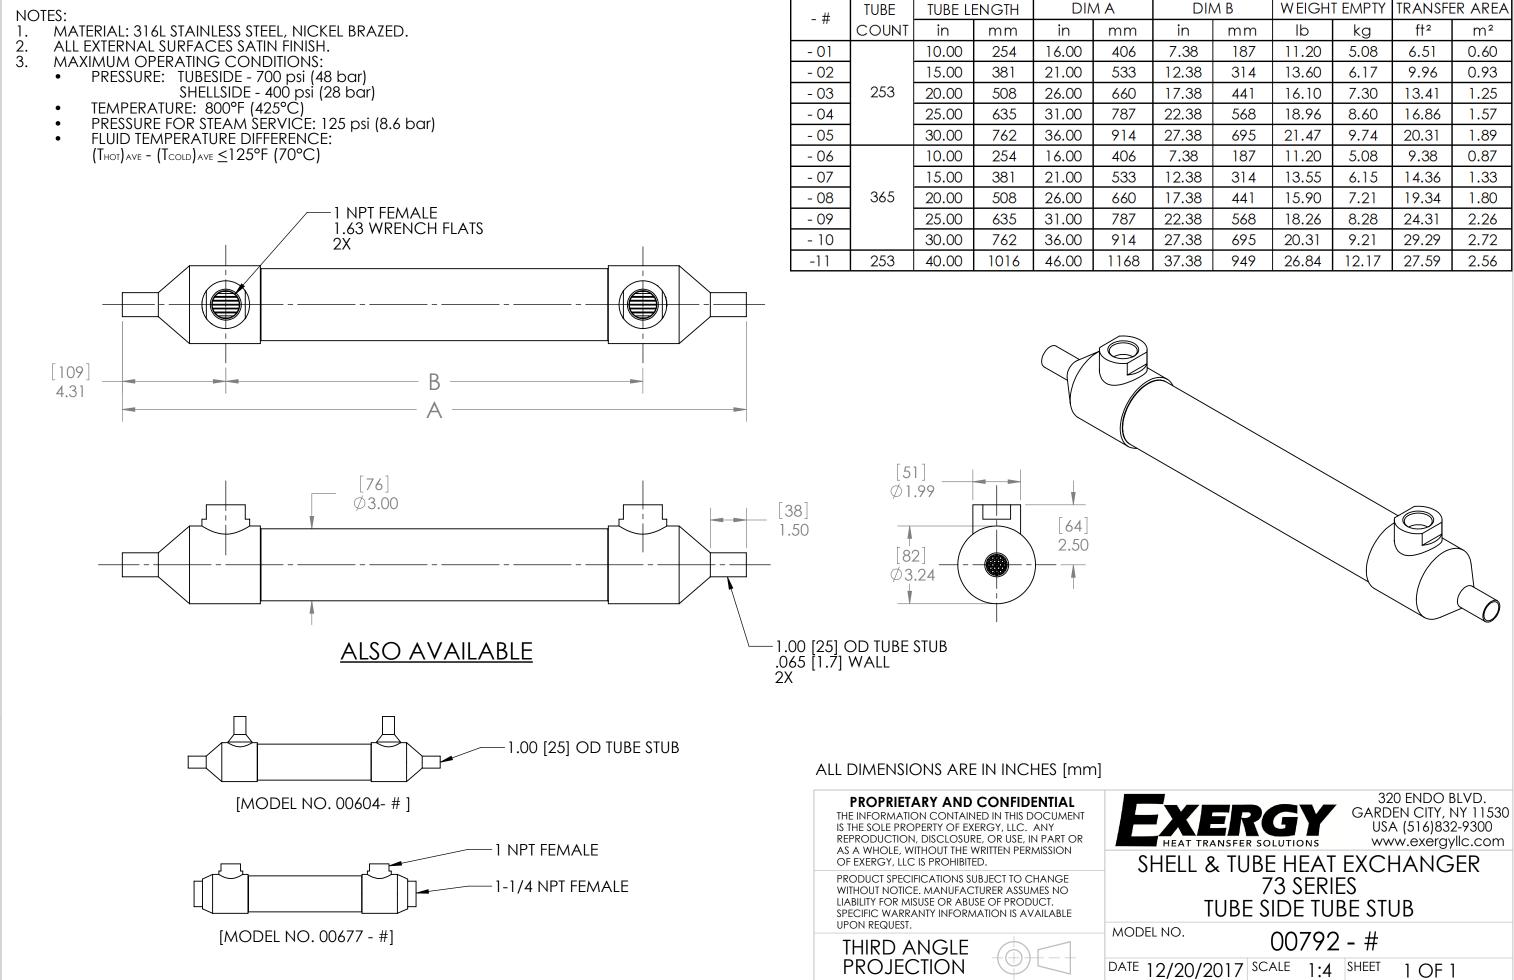

MODEL NO. 00792 Т #

|   | DIM B |     | WEIGHT EMPTY |       | TRANSFER AREA |      |
|---|-------|-----|--------------|-------|---------------|------|
|   | in    | mm  | lb           | kg    | ft²           | m²   |
|   | 7.38  | 187 | 11.20        | 5.08  | 6.51          | 0.60 |
|   | 12.38 | 314 | 13.60        | 6.17  | 9.96          | 0.93 |
|   | 17.38 | 441 | 16.10        | 7.30  | 13.41         | 1.25 |
|   | 22.38 | 568 | 18.96        | 8.60  | 16.86         | 1.57 |
|   | 27.38 | 695 | 21.47        | 9.74  | 20.31         | 1.89 |
|   | 7.38  | 187 | 11.20        | 5.08  | 9.38          | 0.87 |
|   | 12.38 | 314 | 13.55        | 6.15  | 14.36         | 1.33 |
|   | 17.38 | 441 | 15.90        | 7.21  | 19.34         | 1.80 |
|   | 22.38 | 568 | 18.26        | 8.28  | 24.31         | 2.26 |
|   | 27.38 | 695 | 20.31        | 9.21  | 29.29         | 2.72 |
| 3 | 37.38 | 949 | 26.84        | 12.17 | 27.59         | 2.56 |