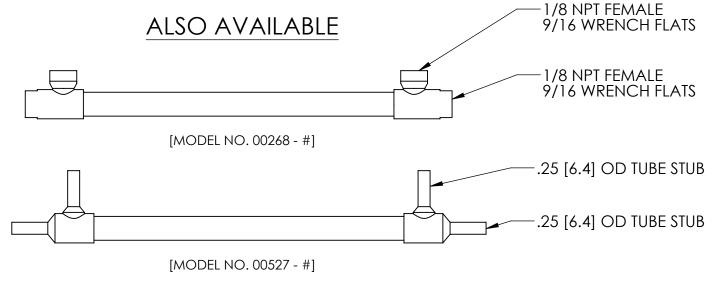

## SHELL & TUBE HEAT EXCHANGER 10 SERIES TUBE SIDE TUBE STUB

MODEL NO.

00573 - #

SCALE 1:1 SHEET DATE 9/19/2014 1 OF 1

00573

#