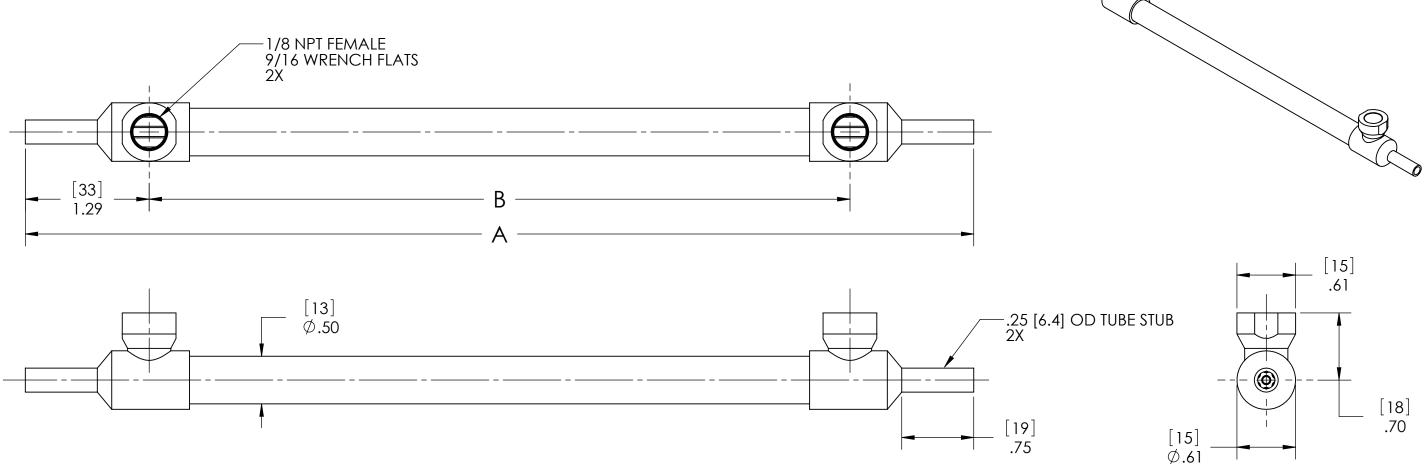

## ALL DIMENSIONS ARE IN INCHES [mm]

## SHELL & TUBE HEAT EXCHANGER 10 SERIES TUBE SIDE TUBE STUB

MODEL NO.

00573 - #

SCALE 1:1 SHEET DATE 9/19/2014 1 OF 1

00573

#