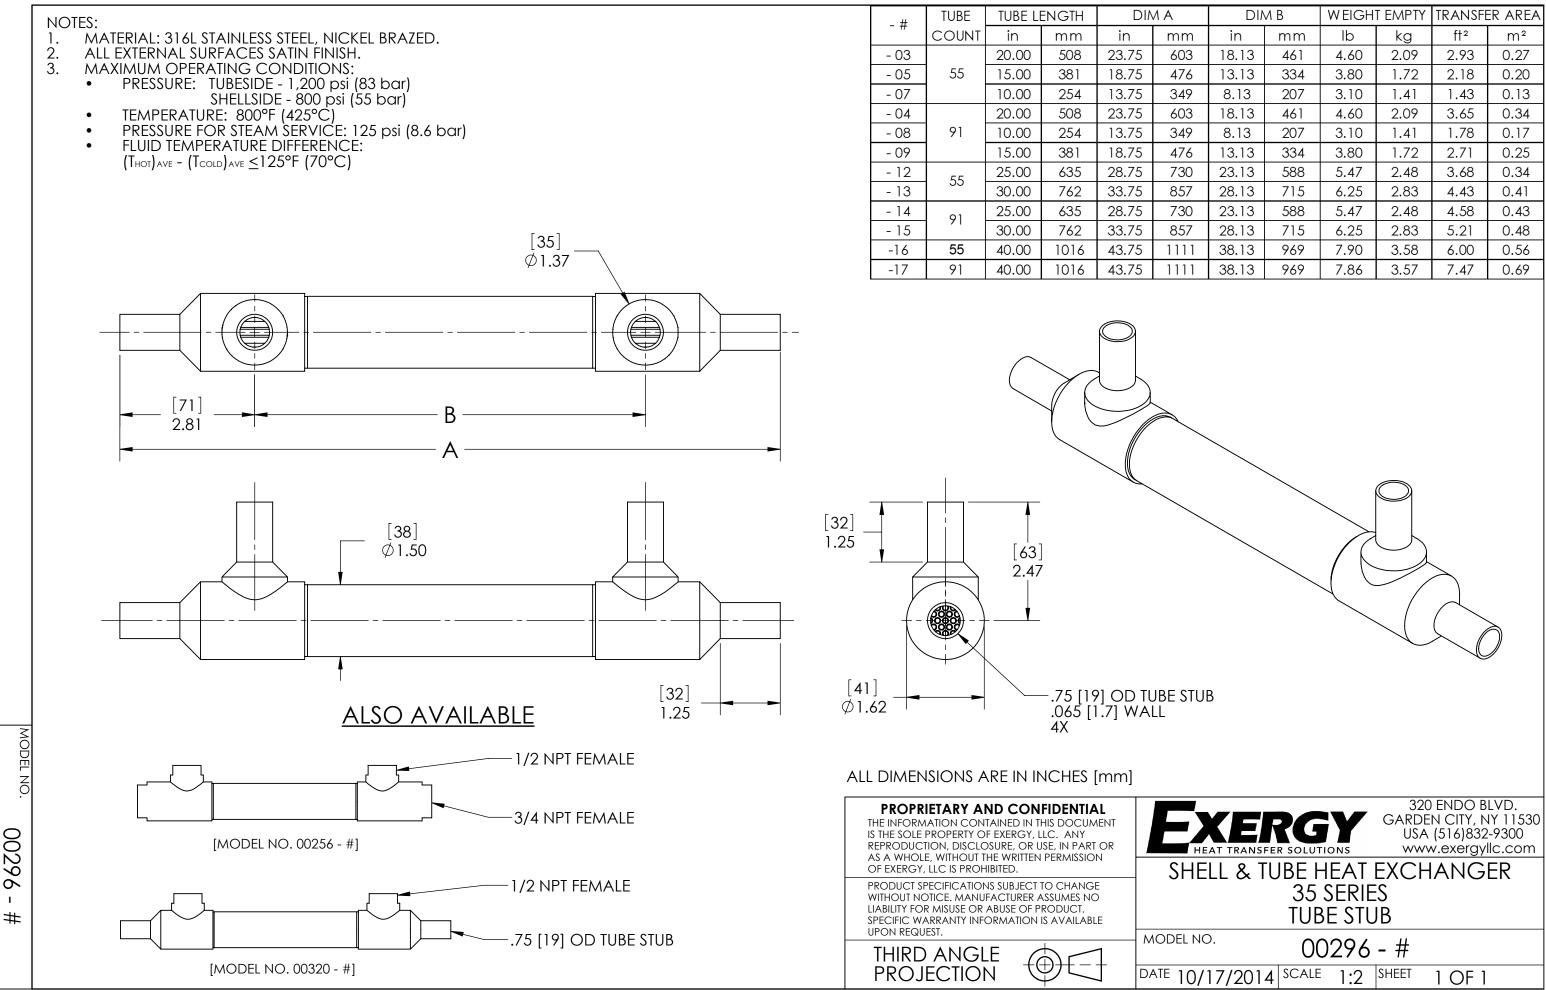

| DIM B |                                                                                                     | WEIGHT EMPTY                                                                               |                                                                                                                                          | TRANSFER AREA                                                                                                                                                                          |                                                                                                                                                                                                                                       |
|-------|-----------------------------------------------------------------------------------------------------|--------------------------------------------------------------------------------------------|------------------------------------------------------------------------------------------------------------------------------------------|----------------------------------------------------------------------------------------------------------------------------------------------------------------------------------------|---------------------------------------------------------------------------------------------------------------------------------------------------------------------------------------------------------------------------------------|
| in    | mm                                                                                                  | lb                                                                                         | kg                                                                                                                                       | f†²                                                                                                                                                                                    | m²                                                                                                                                                                                                                                    |
| 18.13 | 461                                                                                                 | 4.60                                                                                       | 2.09                                                                                                                                     | 2.93                                                                                                                                                                                   | 0.27                                                                                                                                                                                                                                  |
| 13.13 | 334                                                                                                 | 3.80                                                                                       | 1.72                                                                                                                                     | 2.18                                                                                                                                                                                   | 0.20                                                                                                                                                                                                                                  |
| 8.13  | 207                                                                                                 | 3.10                                                                                       | 1.41                                                                                                                                     | 1.43                                                                                                                                                                                   | 0.13                                                                                                                                                                                                                                  |
| 18.13 | 461                                                                                                 | 4.60                                                                                       | 2.09                                                                                                                                     | 3.65                                                                                                                                                                                   | 0.34                                                                                                                                                                                                                                  |
| 8.13  | 207                                                                                                 | 3.10                                                                                       | 1.41                                                                                                                                     | 1.78                                                                                                                                                                                   | 0.17                                                                                                                                                                                                                                  |
| 13.13 | 334                                                                                                 | 3.80                                                                                       | 1.72                                                                                                                                     | 2.71                                                                                                                                                                                   | 0.25                                                                                                                                                                                                                                  |
| 23.13 | 588                                                                                                 | 5.47                                                                                       | 2.48                                                                                                                                     | 3.68                                                                                                                                                                                   | 0.34                                                                                                                                                                                                                                  |
| 28.13 | 715                                                                                                 | 6.25                                                                                       | 2.83                                                                                                                                     | 4.43                                                                                                                                                                                   | 0.41                                                                                                                                                                                                                                  |
| 23.13 | 588                                                                                                 | 5.47                                                                                       | 2.48                                                                                                                                     | 4.58                                                                                                                                                                                   | 0.43                                                                                                                                                                                                                                  |
| 28.13 | 715                                                                                                 | 6.25                                                                                       | 2.83                                                                                                                                     | 5.21                                                                                                                                                                                   | 0.48                                                                                                                                                                                                                                  |
| 38.13 | 969                                                                                                 | 7.90                                                                                       | 3.58                                                                                                                                     | 6.00                                                                                                                                                                                   | 0.56                                                                                                                                                                                                                                  |
| 38.13 | 969                                                                                                 | 7.86                                                                                       | 3.57                                                                                                                                     | 7.47                                                                                                                                                                                   | 0.69                                                                                                                                                                                                                                  |
|       | in<br>18.13<br>13.13<br>8.13<br>18.13<br>8.13<br>13.13<br>23.13<br>28.13<br>28.13<br>28.13<br>38.13 | inmm18.1346113.133348.1320718.134618.1320713.1333423.1358828.1371523.1358828.1371538.13969 | inmmlb18.134614.6013.133343.808.132073.1018.134614.608.132073.1013.133343.8023.135885.4728.137156.2523.135885.4728.137156.2538.139697.90 | inmmlbkg18.134614.602.0913.133343.801.728.132073.101.4118.134614.602.098.132073.101.4113.133343.801.7223.135885.472.4828.137156.252.8323.135885.472.4828.137156.252.8338.139697.903.58 | inmmlbkgft²18.134614.602.092.9313.133343.801.722.188.132073.101.411.4318.134614.602.093.658.132073.101.411.7813.133343.801.722.7123.135885.472.483.6828.137156.252.834.4323.135885.472.484.5828.137156.252.835.2138.139697.903.586.00 |