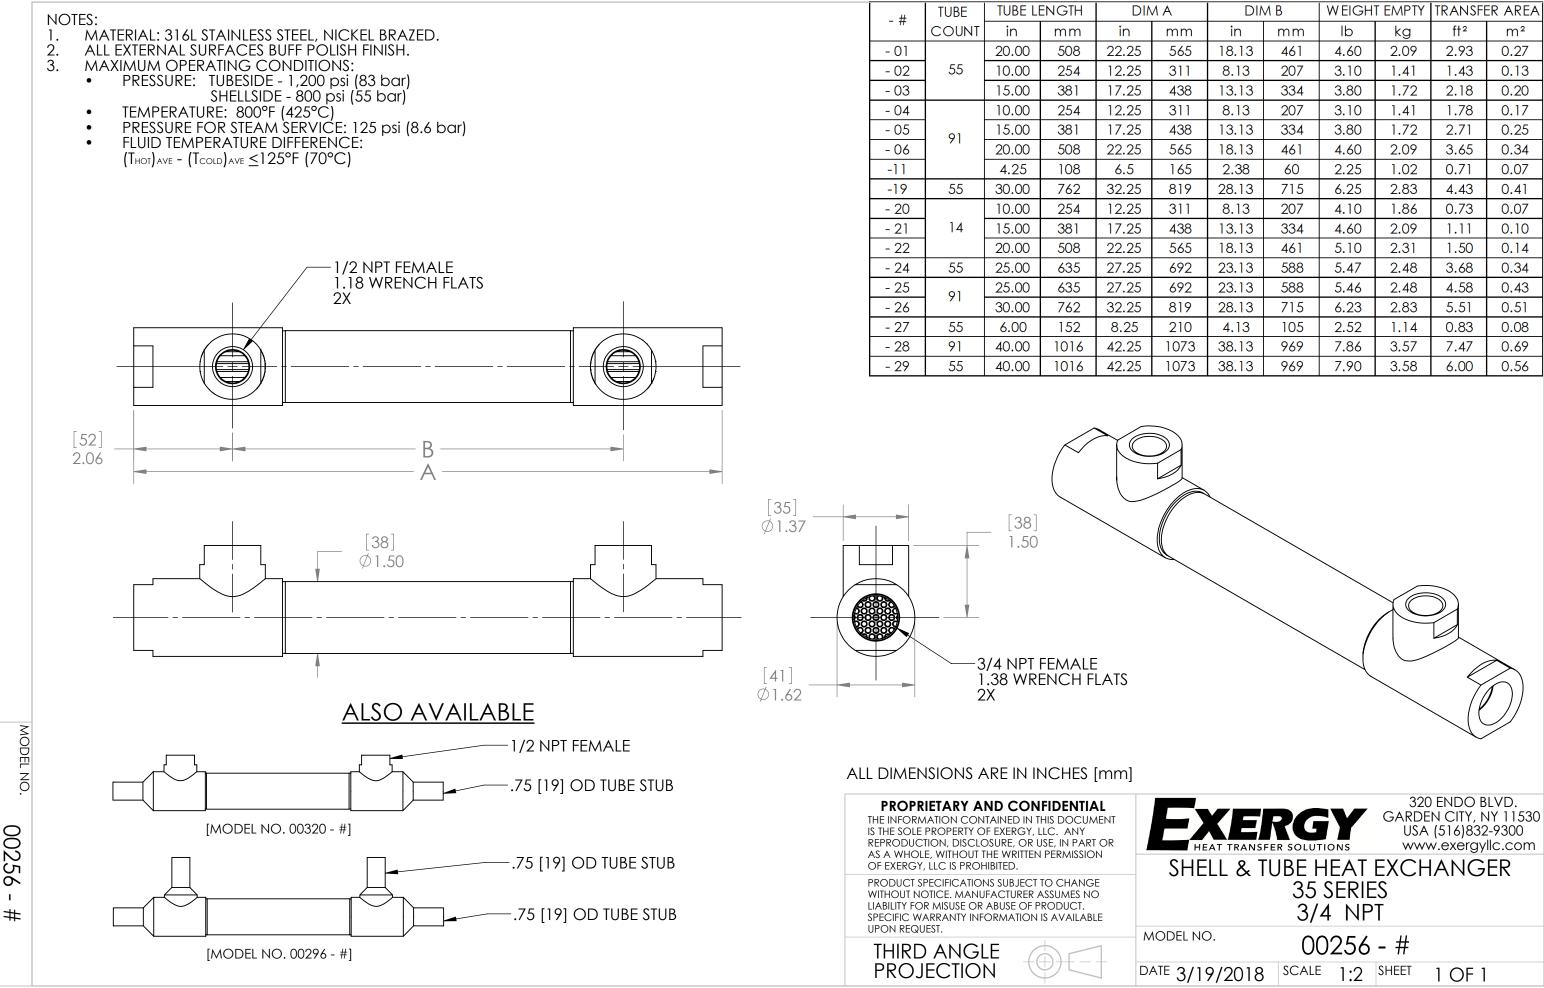

Т

| DIM B |                                                                                                                                                                   | WEIGHT EMPTY                                                                                                                   |                                                                                                                                                                                                              | TRANSFER AREA                                                                                                                                                                                                                                                                                     |                                                                                                                                                                                                                                                                                                                                                                               |
|-------|-------------------------------------------------------------------------------------------------------------------------------------------------------------------|--------------------------------------------------------------------------------------------------------------------------------|--------------------------------------------------------------------------------------------------------------------------------------------------------------------------------------------------------------|---------------------------------------------------------------------------------------------------------------------------------------------------------------------------------------------------------------------------------------------------------------------------------------------------|-------------------------------------------------------------------------------------------------------------------------------------------------------------------------------------------------------------------------------------------------------------------------------------------------------------------------------------------------------------------------------|
| in    | mm                                                                                                                                                                | g                                                                                                                              | kg                                                                                                                                                                                                           | f†2                                                                                                                                                                                                                                                                                               | m²                                                                                                                                                                                                                                                                                                                                                                            |
| 18.13 | 461                                                                                                                                                               | 4.60                                                                                                                           | 2.09                                                                                                                                                                                                         | 2.93                                                                                                                                                                                                                                                                                              | 0.27                                                                                                                                                                                                                                                                                                                                                                          |
| 8.13  | 207                                                                                                                                                               | 3.10                                                                                                                           | 1.41                                                                                                                                                                                                         | 1.43                                                                                                                                                                                                                                                                                              | 0.13                                                                                                                                                                                                                                                                                                                                                                          |
| 13.13 | 334                                                                                                                                                               | 3.80                                                                                                                           | 1.72                                                                                                                                                                                                         | 2.18                                                                                                                                                                                                                                                                                              | 0.20                                                                                                                                                                                                                                                                                                                                                                          |
| 8.13  | 207                                                                                                                                                               | 3.10                                                                                                                           | 1.41                                                                                                                                                                                                         | 1.78                                                                                                                                                                                                                                                                                              | 0.17                                                                                                                                                                                                                                                                                                                                                                          |
| 13.13 | 334                                                                                                                                                               | 3.80                                                                                                                           | 1.72                                                                                                                                                                                                         | 2.71                                                                                                                                                                                                                                                                                              | 0.25                                                                                                                                                                                                                                                                                                                                                                          |
| 18.13 | 461                                                                                                                                                               | 4.60                                                                                                                           | 2.09                                                                                                                                                                                                         | 3.65                                                                                                                                                                                                                                                                                              | 0.34                                                                                                                                                                                                                                                                                                                                                                          |
| 2.38  | 60                                                                                                                                                                | 2.25                                                                                                                           | 1.02                                                                                                                                                                                                         | 0.71                                                                                                                                                                                                                                                                                              | 0.07                                                                                                                                                                                                                                                                                                                                                                          |
| 28.13 | 715                                                                                                                                                               | 6.25                                                                                                                           | 2.83                                                                                                                                                                                                         | 4.43                                                                                                                                                                                                                                                                                              | 0.41                                                                                                                                                                                                                                                                                                                                                                          |
| 8.13  | 207                                                                                                                                                               | 4.10                                                                                                                           | 1.86                                                                                                                                                                                                         | 0.73                                                                                                                                                                                                                                                                                              | 0.07                                                                                                                                                                                                                                                                                                                                                                          |
| 13.13 | 334                                                                                                                                                               | 4.60                                                                                                                           | 2.09                                                                                                                                                                                                         | 1.11                                                                                                                                                                                                                                                                                              | 0.10                                                                                                                                                                                                                                                                                                                                                                          |
| 18.13 | 461                                                                                                                                                               | 5.10                                                                                                                           | 2.31                                                                                                                                                                                                         | 1.50                                                                                                                                                                                                                                                                                              | 0.14                                                                                                                                                                                                                                                                                                                                                                          |
| 23.13 | 588                                                                                                                                                               | 5.47                                                                                                                           | 2.48                                                                                                                                                                                                         | 3.68                                                                                                                                                                                                                                                                                              | 0.34                                                                                                                                                                                                                                                                                                                                                                          |
| 23.13 | 588                                                                                                                                                               | 5.46                                                                                                                           | 2.48                                                                                                                                                                                                         | 4.58                                                                                                                                                                                                                                                                                              | 0.43                                                                                                                                                                                                                                                                                                                                                                          |
| 28.13 | 715                                                                                                                                                               | 6.23                                                                                                                           | 2.83                                                                                                                                                                                                         | 5.51                                                                                                                                                                                                                                                                                              | 0.51                                                                                                                                                                                                                                                                                                                                                                          |
| 4.13  | 105                                                                                                                                                               | 2.52                                                                                                                           | 1.14                                                                                                                                                                                                         | 0.83                                                                                                                                                                                                                                                                                              | 0.08                                                                                                                                                                                                                                                                                                                                                                          |
| 38.13 | 969                                                                                                                                                               | 7.86                                                                                                                           | 3.57                                                                                                                                                                                                         | 7.47                                                                                                                                                                                                                                                                                              | 0.69                                                                                                                                                                                                                                                                                                                                                                          |
| 38.13 | 969                                                                                                                                                               | 7.90                                                                                                                           | 3.58                                                                                                                                                                                                         | 6.00                                                                                                                                                                                                                                                                                              | 0.56                                                                                                                                                                                                                                                                                                                                                                          |
|       | in<br>18.13<br>8.13<br>13.13<br>8.13<br>13.13<br>18.13<br>2.38<br>28.13<br>13.13<br>18.13<br>13.13<br>18.13<br>23.13<br>23.13<br>23.13<br>23.13<br>23.13<br>28.13 | inmm18.134618.1320713.133348.1320713.1333418.134612.386028.137158.1320713.1333418.1346123.1358823.1358828.137154.1310538.13969 | inmmlb18.134614.608.132073.1013.133343.808.132073.1013.133343.8013.133343.8018.134614.602.38602.2528.137156.258.132074.1013.133344.6018.134615.1023.135885.4723.135885.4628.137156.234.131052.5238.139697.86 | inmmlbkg18.134614.602.098.132073.101.4113.133343.801.728.132073.101.4113.133343.801.728.132073.101.4113.133343.801.7218.134614.602.092.38602.251.0228.137156.252.838.132074.101.8613.133344.602.0918.134615.102.3123.135885.472.4823.135885.462.4828.137156.232.834.131052.521.1438.139697.863.57 | inmmlbkgft²18.134614.602.092.938.132073.101.411.4313.133343.801.722.188.132073.101.411.7813.133343.801.722.7118.132073.101.411.7813.133343.801.722.7118.134614.602.093.652.38602.251.020.7128.137156.252.834.438.132074.101.860.7313.133344.602.091.1118.134615.102.311.5023.135885.472.483.6823.135885.462.484.5828.137156.232.835.514.131052.521.140.8338.139697.863.577.47 |